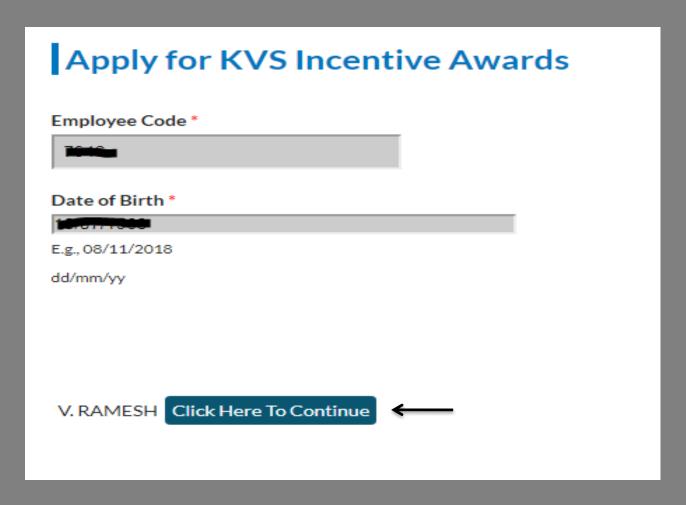

## **Operating Manual**

Date of Joining in Present Post

08/11/2017

E.g., 08/11/2018 dd/mm/yy

| Employee Type *                                                         | Name *                          | KV/ Office Unit *                                                             |
|-------------------------------------------------------------------------|---------------------------------|-------------------------------------------------------------------------------|
| - Select a value -                                                      | ▼ V. RAMESH                     | - Select a value - ▼                                                          |
| - Select a value -                                                      |                                 |                                                                               |
| Teaching<br>Non-Teaching                                                | Email-id*                       | Category                                                                      |
| - Select a value -                                                      | •                               | - None - ▼                                                                    |
| Date of Joining in KVS                                                  | Date of Joining in Present Post | Total Service in KVS(as on 31st March 2018)                                   |
| 08/11/2018                                                              | 08/11/2018                      |                                                                               |
| E.g., 08/11/2018<br>dd/mm/yy                                            | E.g., 08/11/2018<br>dd/mm/yy    |                                                                               |
| 22                                                                      | ourinity y                      | Signature of Applicant                                                        |
|                                                                         |                                 | Choose file No file chosen Upload                                             |
|                                                                         |                                 | Files must be less than 50 MB. Allowed file types: pdf doc docs png jpeg jpg. |
| Photo of Applicant                                                      | Average of last five year APAR  | Upload Citation                                                               |
| Choose file No file chosen                                              | Upload 0                        | Choose file No file chosen Upload                                             |
| Files must be less than 50 MB.<br>Allowed file types: png gif jpg jpeg. |                                 | Files must be less than 50 MB. Allowed file types: pdf doc docs png jpeg jpg. |
|                                                                         |                                 |                                                                               |
| Declaration *                                                           |                                 |                                                                               |
| pyee Type *                                                             | Name *                          | KV/ Office Unit *                                                             |
|                                                                         |                                 |                                                                               |
| hing                                                                    | v. ramesh                       | Kendriya Vidyalya                                                             |
| t Region                                                                | Gender *                        | Email-id *                                                                    |
| ALPUR                                                                   | ₩ale                            | ▼ abc@gmail.com                                                               |
| ALPUR GCF NO.I                                                          |                                 |                                                                               |
|                                                                         | Category                        | Date of Joining in KVS                                                        |
|                                                                         | General                         | 19/11/2007                                                                    |
|                                                                         | I I                             |                                                                               |