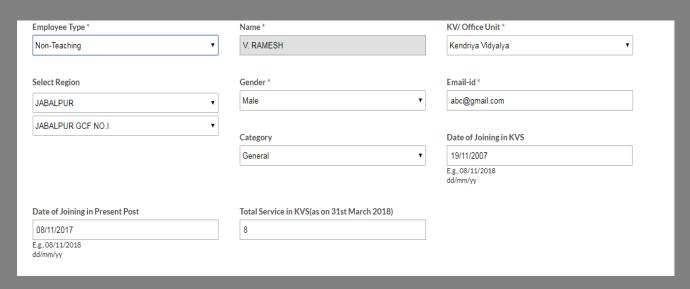

## **Operating Manual**

Date of Joining in Present Post

08/11/2017

E.g., 08/11/2018 dd/mm/yy

| Employee Type *                                                         | Name *                          | KV/ Office Unit *                                                             |
|-------------------------------------------------------------------------|---------------------------------|-------------------------------------------------------------------------------|
| - Select a value -                                                      | ▼ V. RAMESH                     | - Select a value - ▼                                                          |
| - Select a value -                                                      |                                 |                                                                               |
| Teaching<br>Non-Teaching                                                | Email-id*                       | Category                                                                      |
| - Select a value -                                                      | •                               | - None - ▼                                                                    |
| Date of Joining in KVS                                                  | Date of Joining in Present Post | Total Service in KVS(as on 31st March 2018)                                   |
| 08/11/2018                                                              | 08/11/2018                      |                                                                               |
| E.g., 08/11/2018<br>dd/mm/yy                                            | E.g., 08/11/2018<br>dd/mm/yy    |                                                                               |
| 22                                                                      | ourinity y                      | Signature of Applicant                                                        |
|                                                                         |                                 | Choose file No file chosen Upload                                             |
|                                                                         |                                 | Files must be less than 50 MB. Allowed file types: pdf doc docs png jpeg jpg. |
| Photo of Applicant                                                      | Average of last five year APAR  | Upload Citation                                                               |
| Choose file No file chosen                                              | Upload 0                        | Choose file No file chosen Upload                                             |
| Files must be less than 50 MB.<br>Allowed file types: png gif jpg jpeg. |                                 | Files must be less than 50 MB. Allowed file types: pdf doc docs png jpeg jpg. |
|                                                                         |                                 |                                                                               |
| Declaration *                                                           |                                 |                                                                               |
| pyee Type *                                                             | Name *                          | KV/ Office Unit *                                                             |
|                                                                         |                                 |                                                                               |
| hing                                                                    | v. ramesh                       | Kendriya Vidyalya                                                             |
| t Region                                                                | Gender *                        | Email-id *                                                                    |
| ALPUR                                                                   | ₩ale                            | ▼ abc@gmail.com                                                               |
| ALPUR GCF NO.I                                                          |                                 |                                                                               |
|                                                                         | Category                        | Date of Joining in KVS                                                        |
|                                                                         | General                         | 19/11/2007                                                                    |
|                                                                         | I I                             |                                                                               |

Total Service in KVS(as on 31st March 2018)

8