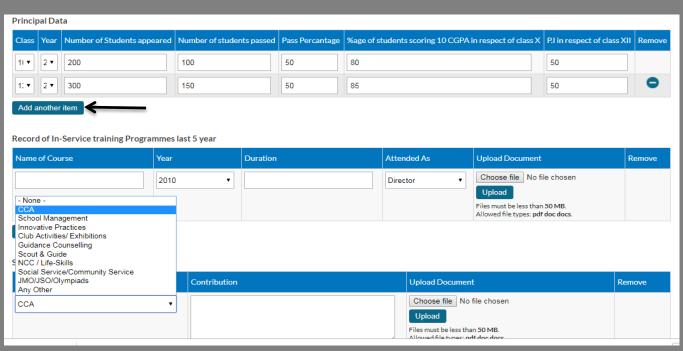

## **Operating Manual**

Date of Joining in Present Post

08/11/2017

E.g., 08/11/2018 dd/mm/yy

| Employee Type *                                                         | Name *                          | KV/ Office Unit *                                                             |
|-------------------------------------------------------------------------|---------------------------------|-------------------------------------------------------------------------------|
| - Select a value -                                                      | ▼ V. RAMESH                     | - Select a value - ▼                                                          |
| - Select a value -                                                      |                                 |                                                                               |
| Teaching<br>Non-Teaching                                                | Email-id*                       | Category                                                                      |
| - Select a value -                                                      | •                               | - None - ▼                                                                    |
| Date of Joining in KVS                                                  | Date of Joining in Present Post | Total Service in KVS(as on 31st March 2018)                                   |
| 08/11/2018                                                              | 08/11/2018                      |                                                                               |
| E.g., 08/11/2018<br>dd/mm/yy                                            | E.g., 08/11/2018<br>dd/mm/yy    |                                                                               |
| 22                                                                      | ourinity y                      | Signature of Applicant                                                        |
|                                                                         |                                 | Choose file No file chosen Upload                                             |
|                                                                         |                                 | Files must be less than 50 MB. Allowed file types: pdf doc docs png jpeg jpg. |
| Photo of Applicant                                                      | Average of last five year APAR  | Upload Citation                                                               |
| Choose file No file chosen                                              | Upload 0                        | Choose file No file chosen Upload                                             |
| Files must be less than 50 MB.<br>Allowed file types: png gif jpg jpeg. |                                 | Files must be less than 50 MB. Allowed file types: pdf doc docs png jpeg jpg. |
|                                                                         |                                 |                                                                               |
| Declaration *                                                           |                                 |                                                                               |
| pyee Type *                                                             | Name *                          | KV/ Office Unit *                                                             |
|                                                                         |                                 |                                                                               |
| hing                                                                    | v. ramesh                       | Kendriya Vidyalya                                                             |
| t Region                                                                | Gender *                        | Email-id *                                                                    |
| ALPUR                                                                   | ₩ale                            | ▼ abc@gmail.com                                                               |
| ALPUR GCF NO.I                                                          |                                 |                                                                               |
|                                                                         | Category                        | Date of Joining in KVS                                                        |
|                                                                         | General                         | 19/11/2007                                                                    |
|                                                                         | I I                             |                                                                               |