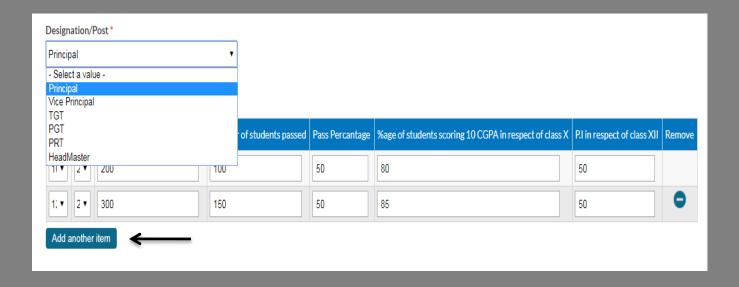

## **Operating Manual**

Date of Joining in Present Post

08/11/2017

E.g., 08/11/2018 dd/mm/yy

| Employee Type *                                                         | Name *                          | KV/ Office Unit *                                                             |
|-------------------------------------------------------------------------|---------------------------------|-------------------------------------------------------------------------------|
| - Select a value -                                                      | ▼ V. RAMESH                     | - Select a value - ▼                                                          |
| - Select a value -                                                      |                                 |                                                                               |
| Teaching<br>Non-Teaching                                                | Email-id*                       | Category                                                                      |
| - Select a value -                                                      | •                               | - None - ▼                                                                    |
| Date of Joining in KVS                                                  | Date of Joining in Present Post | Total Service in KVS(as on 31st March 2018)                                   |
| 08/11/2018                                                              | 08/11/2018                      |                                                                               |
| E.g., 08/11/2018<br>dd/mm/yy                                            | E.g., 08/11/2018<br>dd/mm/yy    |                                                                               |
| 22                                                                      | ourinity y                      | Signature of Applicant                                                        |
|                                                                         |                                 | Choose file No file chosen Upload                                             |
|                                                                         |                                 | Files must be less than 50 MB. Allowed file types: pdf doc docs png jpeg jpg. |
| Photo of Applicant                                                      | Average of last five year APAR  | Upload Citation                                                               |
| Choose file No file chosen                                              | Upload 0                        | Choose file No file chosen Upload                                             |
| Files must be less than 50 MB.<br>Allowed file types: png gif jpg jpeg. |                                 | Files must be less than 50 MB. Allowed file types: pdf doc docs png jpeg jpg. |
|                                                                         |                                 |                                                                               |
| Declaration *                                                           |                                 |                                                                               |
| pyee Type *                                                             | Name *                          | KV/ Office Unit *                                                             |
|                                                                         |                                 |                                                                               |
| hing                                                                    | v. ramesh                       | Kendriya Vidyalya                                                             |
| t Region                                                                | Gender *                        | Email-id *                                                                    |
| ALPUR                                                                   | ₩ale                            | ▼ abc@gmail.com                                                               |
| ALPUR GCF NO.I                                                          |                                 |                                                                               |
|                                                                         | Category                        | Date of Joining in KVS                                                        |
|                                                                         | General                         | 19/11/2007                                                                    |
|                                                                         | I I                             |                                                                               |