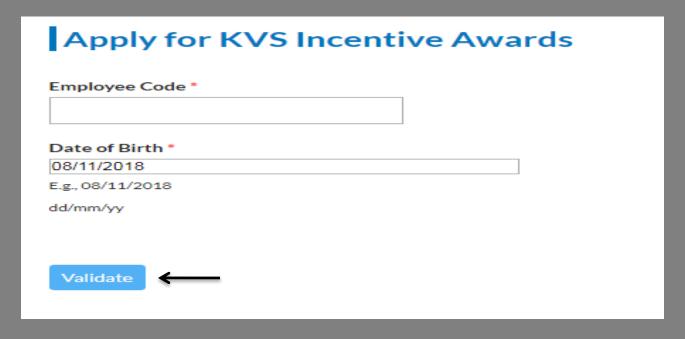

## **Operating Manual**

Date of Joining in Present Post

08/11/2017

E.g., 08/11/2018 dd/mm/yy

| Employee Type *                                                         | Name *                          | KV/ Office Unit *                                                             |
|-------------------------------------------------------------------------|---------------------------------|-------------------------------------------------------------------------------|
| - Select a value -                                                      | ▼ V. RAMESH                     | - Select a value - ▼                                                          |
| - Select a value -                                                      |                                 |                                                                               |
| Teaching<br>Non-Teaching                                                | Email-id*                       | Category                                                                      |
| - Select a value -                                                      | •                               | - None - ▼                                                                    |
| Date of Joining in KVS                                                  | Date of Joining in Present Post | Total Service in KVS(as on 31st March 2018)                                   |
| 08/11/2018                                                              | 08/11/2018                      |                                                                               |
| E.g., 08/11/2018<br>dd/mm/yy                                            | E.g., 08/11/2018<br>dd/mm/yy    |                                                                               |
| 22                                                                      | ourinity y                      | Signature of Applicant                                                        |
|                                                                         |                                 | Choose file No file chosen Upload                                             |
|                                                                         |                                 | Files must be less than 50 MB. Allowed file types: pdf doc docs png jpeg jpg. |
| Photo of Applicant                                                      | Average of last five year APAR  | Upload Citation                                                               |
| Choose file No file chosen                                              | Upload 0                        | Choose file No file chosen Upload                                             |
| Files must be less than 50 MB.<br>Allowed file types: png gif jpg jpeg. |                                 | Files must be less than 50 MB. Allowed file types: pdf doc docs png jpeg jpg. |
|                                                                         |                                 |                                                                               |
| Declaration *                                                           |                                 |                                                                               |
| pyee Type *                                                             | Name *                          | KV/ Office Unit *                                                             |
|                                                                         |                                 |                                                                               |
| hing                                                                    | v. ramesh                       | Kendriya Vidyalya                                                             |
| t Region                                                                | Gender *                        | Email-id *                                                                    |
| ALPUR                                                                   | ₩ale                            | ▼ abc@gmail.com                                                               |
| ALPUR GCF NO.I                                                          |                                 |                                                                               |
|                                                                         | Category                        | Date of Joining in KVS                                                        |
|                                                                         | General                         | 19/11/2007                                                                    |
|                                                                         | I I                             |                                                                               |