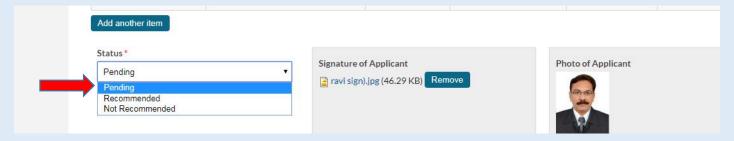

#### Recommend / Not Recommend

# Select a value from all fields and Submit for next stage